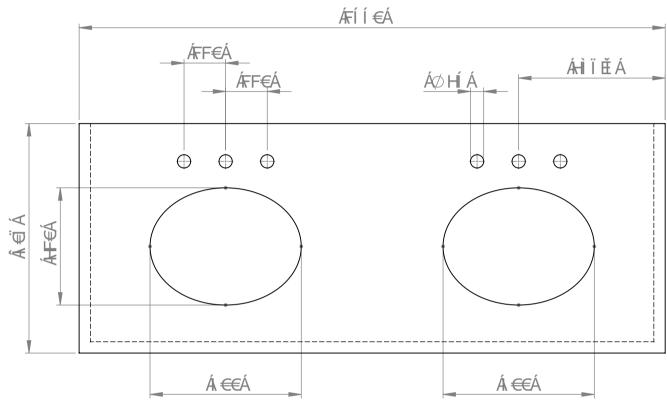

Ô[¦¦^•][åậ\*Á(æàà^Á([]ÁG[|åÁ^]ææ\*\^D Ù^^Á(æà\^Á([]Á&¦æ;ą\*•Á[¦Á([¦^&aæ\*\\*A\*``ā^åÈ

Ô[¦¦^•][åā]\*Á(æàà|^Á@|ÁĢ[|åÁ^]ææev|^D Ù^^Á(æà|^Á@|Á&læjā]\*•Á[¦Á([¦^&^œajÆáÁ^~~~ã^åÈ

| BALINEUM<br>[¦å^¦•Oàæ¢ð]^*{È&[È\<br>,,,Èaæ¢ð]^*{È&[È\ | V@~Á&[]^¦ã*@Á4[¦Ás@ãrÁ妿;ā]*Á<br>à^ [}*•Á4[ÁÓæ‡ā]^`{È<br>@Á{`•oÁ}[oÁa^Á^]¦[å`&^åÁ{¦Á<br>åã:dãa`c^åÁjão@[`oÁj¦ā[¦Áj¦ãoc^}Á<br>&[}•^}dÈ<br>OE‡ Áåã[^}•ā]*ÁacA5ajÁ[{Á`} ^••Á<br>[o@?!jã*^Ácœec^å<br>Ö[Á][oÁ&æ4^Á4][{Ás@ãrÁ妿;ā]* | Õ[co@æ∢,ÁYæe,@ecæ)åÁÄÄÖ[čà ^Á<br>Tæ¦à ^ÁÙ@° -ÄÕ[čà ^ |           |            |
|-------------------------------------------------------|-----------------------------------------------------------------------------------------------------------------------------------------------------------------------------------------------------------------------------|------------------------------------------------------|-----------|------------|
|                                                       |                                                                                                                                                                                                                             | €FÈËÏÈS€G€                                           | ÙÔŒŠÒÆKF€ | ÚŒŨÒÁHÁJØÁ |