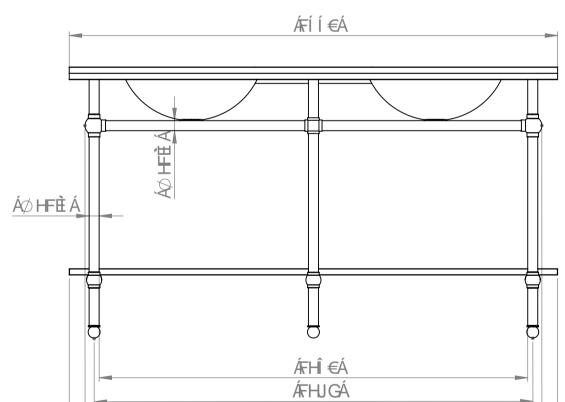

T^cæḥÁ}ãóÁ@[,}Áã@Á,ǐ¦Á}å^¦{[`}oÁsæajÁsa)åÁ(æbà|^Á{[]Đ@|~ T^cæḥÁ}ãóKæa)ÁshÁ(æå^ÁşjÁ&`•c[{Áã^•Ása)åÁ&[}-ãi`¦ææāj}• Óæeā)Ása)åÁq[}^Á;}[çãå^åÁseÁ@[,}È Ô[ã^}orÁsæ)Á[`¦&^Ás@āÁ;,}Ásæağ•Ása)åÁq[}^È

| BALINEUM<br>[¦å^¦•Oàæ¢ð]^*{È&(È\<br>,,,Èaæ¢ð]^*{È&(È\ | V@:Á&[]^¦at@A{{¦Áo@a:Ási¦aç;āj*Á<br>à^ [}*•Á{[ÁÓadaā]^`{È<br>@A{{`•oA}[oÁsi^Á^]¦[å`&^åA{{¦A<br>åã:dãa`c^åÁjão@{`oAj¦āj¦Áj¦ãac^}Á<br>&[}•^}cÈ<br>OE[ Ásiā[^}•A;oaec^å<br>[o@:',ã^Ácaec^å<br>Ö[Á][oÁ:&adţ^Át][{Áo@a:Ási¦aç;āj* | Õ[ c<br>Ô[ { | Õ[co@æq(ÁYæe:@ecæa)åÁ₩EZÖ[čà ^Á<br>Ô[{] ^c^ÁW}ãc |            |  |
|-------------------------------------------------------|------------------------------------------------------------------------------------------------------------------------------------------------------------------------------------------------------------------------------|--------------|--------------------------------------------------|------------|--|
|                                                       |                                                                                                                                                                                                                              | €FÈEÏÈE€€€   | ÙÔŒŠÒÆKFG                                        | úœõòá ájøá |  |