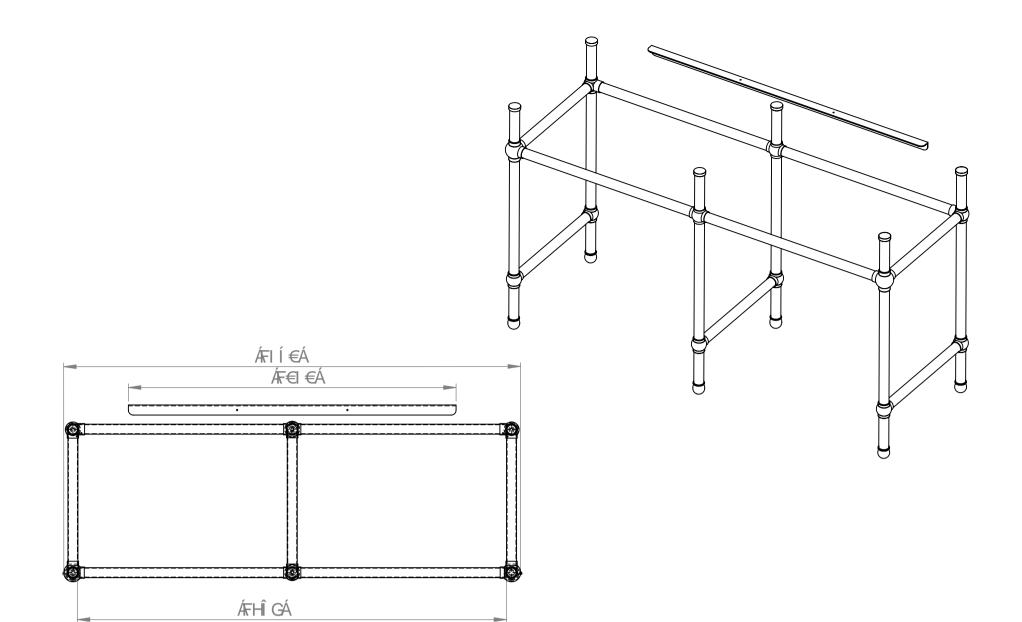

Ô[¦¦^•][åậ\*Á(æàà^Á([]ÁG[|åÁ^]ææ\*\^D Ù^^Á(æà\^Á([]Á&¦æ;ą\*•Á[¦Á([¦^&aæ\*\\*A\*``ā^åÈ

Ô[¦¦^•][åā]\*Á(æàà|^Á@|ÁĢ[|åÁ^]ææev|^D Ù^^Á(æà|^Á@|Á&læjā]\*•Á[¦Á([¦^&^œajÆáÁ^~~~ã^åÈ

| BALINEUM<br>[¦å^¦•Oàæ¢ð]^*{È&[È\<br>,,,Èaæ¢ð]^*{È&[È\ | V@~Á&[]^¦ã*@Á4[¦Ás@ãrÁ妿;ā]*Á<br>à^ [}*•Á4[ÁÓæ‡ā]^`{È<br>@Á{`•oÁ}[oÁa^Á^]¦[å`&^åÁ{¦Á<br>åã:dãa`c^åÁjão@[`oÁj¦ā[¦Áj¦ãoc^}Á<br>&[}•^}dÈ<br>OE‡ Áåã[^}•ā]*ÁacA5ajÁ[{Á`} ^••Á<br>[o@?!jã*^Ácœec^å<br>Ö[Á][oÁ&æ4^Á4][{Ás@ãrÁ妿;ā]* | Õ[co@æ∢,ÁYæe,@ecæ)åÁÄÄÖ[čà ^Á<br>Tæ¦à ^ÁÙ@° -ÄÕ[čà ^ |           |            |
|-------------------------------------------------------|-----------------------------------------------------------------------------------------------------------------------------------------------------------------------------------------------------------------------------|------------------------------------------------------|-----------|------------|
|                                                       |                                                                                                                                                                                                                             | €FÈËÏÈS€G€                                           | ÙÔŒŠÒÆKF€ | ÚŒŨÒÁHÁJØÁ |