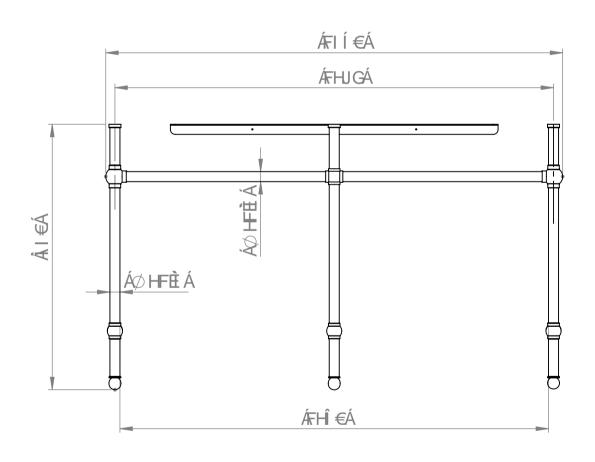

Ô[¦¦^•][åậ\*Á(æàà^Á([]ÁG[|åÁ^]ææ\*\^D Ù^^Á(æà\^Á([]Á&¦æ;ą\*•Á[¦Á([¦^&aæ\*\\*A\*``ā^åÈ

Ô[¦¦^•][åā]\*Á(æàà|^Á@|ÁĢ[|åÁ^]ææev|^D Ù^^Á(æà|^Á@|Á&læjā]\*•Á[¦Á([¦^&^œajÆáÁ^~~~ã^åÈ

| BALINEUM<br>[¦å^¦•Oàæ¢ð]^*{È&[È\<br>,,,Èaæ¢ð]^*{È&[È\ | V@~Á&[]^¦ã*@Á4[¦Ás@ãrÁ妿;ā]*Á<br>à^ [}*•Á4[ÁÓæ‡ā]^`{È<br>@Á{`•oÁ}[oÁa^Á^]¦[å`&^åÁ{¦Á<br>åã:dãa`c^åÁjão@[`oÁj¦ā[¦Áj¦ãoc^}Á<br>&[}•^}dÈ<br>OE‡ Áåã[^}•ā]*ÁacA5ajÁ[{Á`} ^••Á<br>[o@?!jã*^Ácœec^å<br>Ö[Á][oÁ&æ4^Á4][{Ás@ãrÁ妿;ā]* | Õ[co@æ∢,ÁYæe,@ecæ)åÁÄÄÖ[čà ^Á<br>Tæ¦à ^ÁÙ@° -ÄÕ[čà ^ |           |            |
|-------------------------------------------------------|-----------------------------------------------------------------------------------------------------------------------------------------------------------------------------------------------------------------------------|------------------------------------------------------|-----------|------------|
|                                                       |                                                                                                                                                                                                                             | €FÈËÏÈS€G€                                           | ÙÔŒŠÒÆKF€ | ÚŒŨÒÁHÁJØÁ |