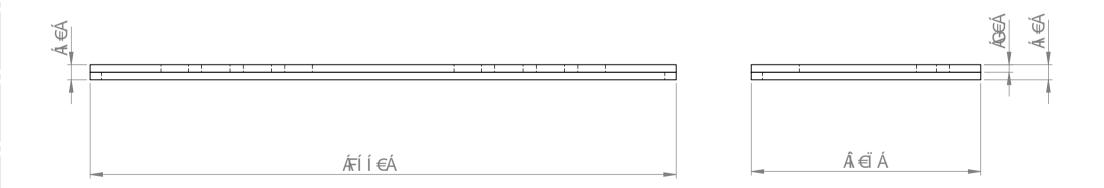

Á*&æ4^Á+[{Áx@ã*Á妿;ā]* | Õ[c@æe(ÁYæe@ecæ);åÆÄÖ[ĭà ^Á<br>T^cæa¦Â}ãc |            |           |
|-------------------------------------------------------|-------------------------------------------------------------------------------------------------------------------------------------------------------------------------------------------------------------------------------|-------------------------------------------|------------|-----------|
|                                                       |                                                                                                                                                                                                                               | €FÈËÏÈC€€€                                | ÙÔŒŠÒǼKF€€ | ÚŒÕÒÆÁJØÁ |







| BALINEUM<br>[¦å^¦•Oàæ‡ð]^*{È&[È\<br>,,,Èaæ‡ð]^*{È&[È\ | V@^Á&[]^¦ãt@oÁ[¦Áx@ãrÁsi¦æçā]*Á<br>à^ [}*•Á{[ÁÓæda]^`{È<br>@A{`*•OÁ}[OÁsi^Á^]¦[å`&^åA{;¦Á<br>åãrdãa`c^åÁjão@[`OÁ;¦á[¦Áj¦ãoc^}}Á<br>&[}•^}cÈ<br>CE[ Ásiā[^}•â]*ÁseA^ÁsjÁ[{Á] ^••Á<br>[o@o¦jã^Aicæec^å<br>Ö[Á][OÁ&æ4^Á+[{Áo@ãrÁsi¦æçā]* | Õ[co@æ∢ ÁYæ;@cæ)åÁÄZÖ[čà ^Á<br>Tælà ^Á/[]ÁEZŐ[čà ^ |          |                 |
|-------------------------------------------------------|---------------------------------------------------------------------------------------------------------------------------------------------------------------------------------------------------------------------------------------|----------------------------------------------------|----------|-----------------|
|