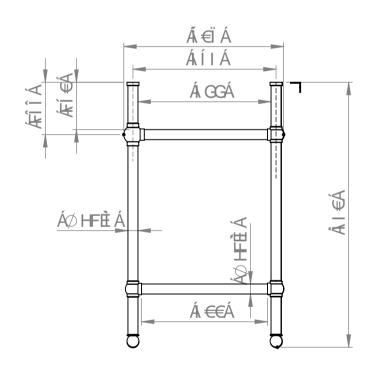

Ô[¦¦^•][åậ\*Á(æàà^Á([]ÁG[|åÁ^]ææ\*\^D Ù^^Á(æà\^Á([]Á&¦æ;ą\*•Á[¦Á([¦^&aæ\*\\*A\*``ā^åÈ

Ô[¦¦^•][åā]\*Á(æàà|^Á@|ÁĢ[|åÁ^]ææev|^D Ù^^Á(æà|^Á@|Á&læjā]\*•Á[¦Á([¦^&^œajÆáÁ^~~~ã^åÈ

| BALINEUM<br>[¦å^¦•Oàæ¢ð]^*{È&[È\<br>,,,Èaæ¢ð]^*{È&[È\ | V@~Á&[]^¦ã*@Á4[¦Ás@ãrÁ妿;ā]*Á<br>à^ [}*•Á4[ÁÓæ‡ā]^`{È<br>@Á{`•oÁ}[oÁa^Á^]¦[å`&^åÁ{¦Á<br>åã:dãa`c^åÁjão@[`oÁj¦ā[¦Áj¦ãoc^}Á<br>&[}•^}dÈ<br>OE‡ Áåã[^}•ā]*ÁacA5ajÁ[{Á`} ^••Á<br>[o@?!jã*^Ácœec^å<br>Ö[Á][oÁ&æ4^Á4][{Ás@ãrÁ妿;ā]* | Õ[co@æ∢,ÁYæe,@ecæ)åÁÄÄÖ[čà ^Á<br>Tæ¦à ^ÁÙ@° -ÄÕ[čà ^ |           |            |
|-------------------------------------------------------|-----------------------------------------------------------------------------------------------------------------------------------------------------------------------------------------------------------------------------|------------------------------------------------------|-----------|------------|
|                                                       |                                                                                                                                                                                                                             | €FÈËÏÈS€G€                                           | ÙÔŒŠÒÆKF€ | ÚŒŨÒÁHÁJØÁ |