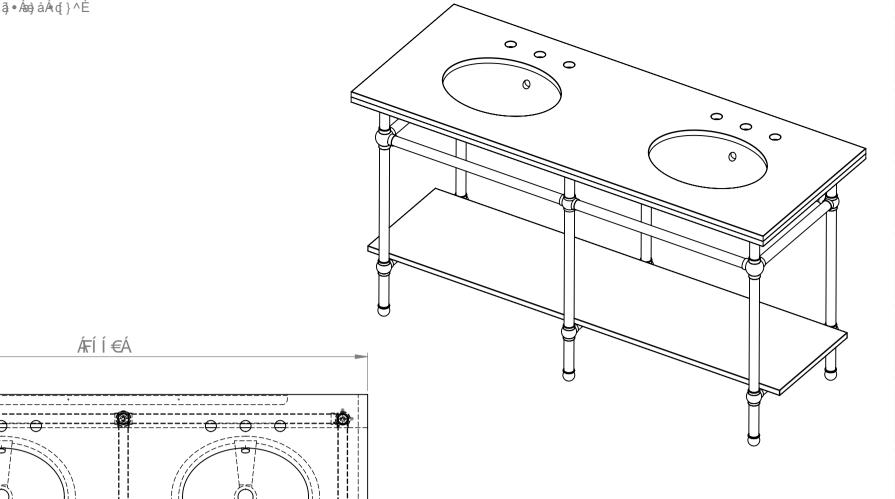

T^cæḥÁ}ãóÁ@[,}Áã@Á,ǐ¦Á}å^¦{[`}oÁsæajÁsa)åÁ(æbà|^Á{[]Đ@|~ T^cæḥÁ}ãóKæa)ÁshÁ(æå^ÁşjÁ&`•c[{Áã^•Ása)åÁ&[}-ãi`¦ææāj}• Óæeā)Ása)åÁq[}^Á;}[çãå^åÁseÁ@[,}È Ô[ã^}orÁsæ)Á[`¦&^Ás@āÁ;,}Ásæağ•Ása)åÁq[}^È

| BALINEUM<br>[¦å^¦•Oàæ¢ð]^*{È&(È\<br>,,,Èaæ¢ð]^*{È&(È\ | V@:Á&[]^¦at@A{{¦Áo@a:Ási¦aç;āj*Á<br>à^ [}*•Á{[ÁÓadaā]^`{È<br>@A{{`•oA}[oÁsi^Á^]¦[å`&^åA{{¦A<br>åã:dãa`c^åÁjão@{`oAj¦āj¦Áj¦ãac^}Á<br>&[}•^}cÈ<br>OE[ Ásiā[^}•A;oaec^å<br>[o@:',ã^Ácaec^å<br>Ö[Á][oÁ:&adţ^Át][{Áo@a:Ási¦aç;āj* | Õ[ c<br>Ô[ { | Õ[co@æq(ÁYæe:@ecæa)åÁ₩EZÖ[čà ^Á<br>Ô[{] ^c^ÁW}ãc |            |  |
|-------------------------------------------------------|------------------------------------------------------------------------------------------------------------------------------------------------------------------------------------------------------------------------------|--------------|--------------------------------------------------|------------|--|
|                                                       |                                                                                                                                                                                                                              | €FÈEÏÈE€€€   | ÙÔŒŠÒÆKFG                                        | úœõòá ájøá |  |