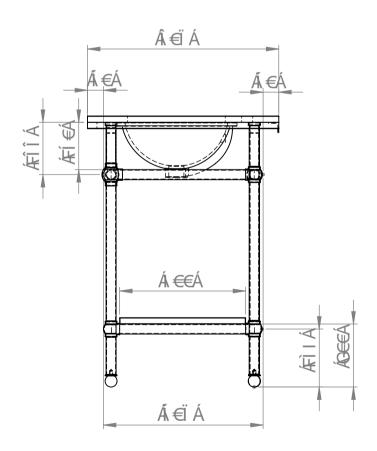

T^cæḥÁ}ãóÁ@[,}Áã@Á,ǐ¦Á}å^¦{[`}oÁsæajÁsa)åÁ(æbà|^Á{[]Đ@|~ T^cæḥÁ}ãóKæa)ÁshÁ(æå^ÁşjÁ&`•c[{Áã^•Ása)åÁ&[}-ãi`¦ææāj}• Óæeā)Ása)åÁq[}^Á;}[çãå^åÁseÁ@[,}È Ô[ã^}orÁsæ)Á[`¦&^Ás@āÁ;,}Ásæağ•Ása)åÁq[}^È

| BALINEUM<br>[¦å^¦•Oàæ¢ð]^*{È&(È\<br>,,,Èaæ¢ð]^*{È&(È\ | V@:Á&[]^¦at@A{{¦Áo@a:Ási¦aç;āj*Á<br>à^ [}*•Á{[ÁÓadaā]^`{È<br>@A{{`•oA}[oÁsi^Á^]¦[å`&^åA{{¦A<br>åã:dãa`c^åÁjão@{`oAj¦āj¦Áj¦ãac^}Á<br>&[}•^}cÈ<br>OE[ Ásiā[^}•A;oaec^å<br>[o@:',ã^Ácaec^å<br>Ö[Á][oÁ:&adţ^Át][{Áo@a:Ási¦aç;āj* | Õ[ c<br>Ô[ { | Õ[co@æq(ÁYæe:@ecæa)åÁ₩EZÖ[čà ^Á<br>Ô[{] ^c^ÁW}ãc |            |  |
|-------------------------------------------------------|------------------------------------------------------------------------------------------------------------------------------------------------------------------------------------------------------------------------------|--------------|--------------------------------------------------|------------|--|
|                                                       |                                                                                                                                                                                                                              | €FÈEÏÈE€€€   | ÙÔŒŠÒÆKFG                                        | úœõòá ájøá |  |