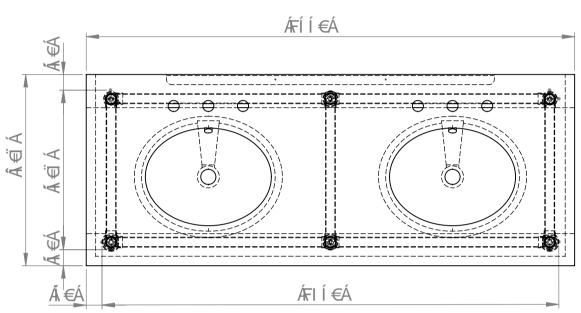

T^cæḥÁ}ãóÁ@[,}Áã@Á,ǐ¦Á}å^¦{[`}oÁsæajÁsa)åÁ(æbà|^Á{[]Đ@|~ T^cæḥÁ}ãóKæa)ÁshÁ(æå^ÁşjÁ&`•c[{Áã^•Ása)åÁ&[}-ãi`¦ææāj}• Óæeā)Ása)åÁq[}^Á;}[çãå^åÁseÁ@[,}È Ô[ã^}orÁsæ)Á[`¦&^Ás@āÁ;,}Ásæağ•Ása)åÁq[}^È

| BALINEUM<br>[¦å^¦•Oàæ¢ð]^*{È&(È\<br>,,,Èaæ¢ð]^*{È&(È\ | V@:Á&[]^¦at@A{{¦Áo@a:Ási¦aç;āj*Á<br>à^ [}*•Á{[ÁÓadaā]^`{È<br>@A{{`•oA}[oÁsi^Á^]¦[å`&^åA{{¦A<br>åã:dãa`c^åÁjão@{`oAj¦āj¦Áj¦ãac^}Á<br>&[}•^}cÈ<br>OE[ Ásiā[^}•A;oaec^å<br>[o@:',ã^Ácaec^å<br>Ö[Á][oÁ:&adţ^Át][{Áo@a:Ási¦aç;āj* | Õ[ c<br>Ô[ { | Õ[co@æq(ÁYæe:@ecæa)åÁ₩EZÖ[čà ^Á<br>Ô[{] ^c^ÁW}ãc |            |  |
|-------------------------------------------------------|------------------------------------------------------------------------------------------------------------------------------------------------------------------------------------------------------------------------------|--------------|--------------------------------------------------|------------|--|
|                                                       |                                                                                                                                                                                                                              | €FÈEÏÈE€€€   | ÙÔŒŠÒÆKFG                                        | úœõòá ájøá |  |