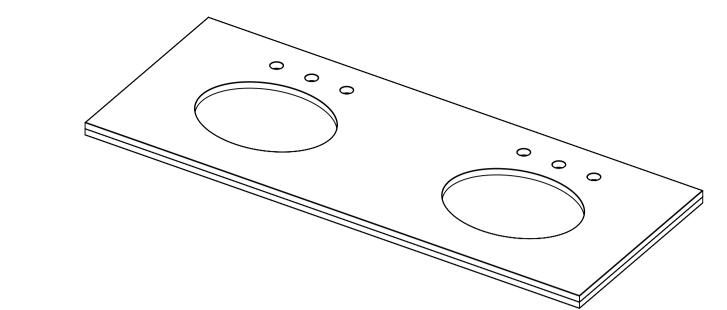

T^cæḥÁ}ãóÁ@[,}Áã@Á,ǐ¦Á}å^¦{[`}oÁsæajÁsa)åÁ(æbà|^Á{[]Đ@|~ T^cæḥÁ}ãóKæa)ÁshÁ(æå^ÁşjÁ&`•c[{Áã^•Ása)åÁ&[}-ãi`¦ææāj}• Óæeā)Ása)åÁq[}^Á;}[çãå^åÁseÁ@[,}È Ô[ã^}orÁsæ)Á[`¦&^Ás@āÁ;,}Ásæağ•Ása)åÁq[}^È

| BALINEUM<br>[¦å^¦•Oàæ¢ð]^*{È&(È\<br>,,,Èaæ¢ð]^*{È&(È\ | V@:Á&[]^¦at@A{{¦Áo@a:Ási¦aç;āj*Á<br>à^ [}*•Á{[ÁÓadaā]^`{È<br>@A{{`•oA}[oÁsi^Á^]¦[å`&^åA{{¦A<br>åã:dãa`c^åÁjão@{`oAj¦āj¦Áj¦ãac^}Á<br>&[}•^}cÈ<br>OE[ Ásiā[^}•A;oaec^å<br>[o@:',ã^Ácaec^å<br>Ö[Á][oÁ:&adţ^Át][{Áo@a:Ási¦aç;āj* | Õ[ c<br>Ô[ { | Õ[co@æq(ÁYæe:@ecæa)åÁ₩EZÖ[čà ^Á<br>Ô[{] ^c^ÁW}ãc |            |  |
|-------------------------------------------------------|------------------------------------------------------------------------------------------------------------------------------------------------------------------------------------------------------------------------------|--------------|--------------------------------------------------|------------|--|
|                                                       |                                                                                                                                                                                                                              | €FÈEÏÈE€€€   | ÙÔŒŠÒÆKFG                                        | úœõòá ájøá |  |