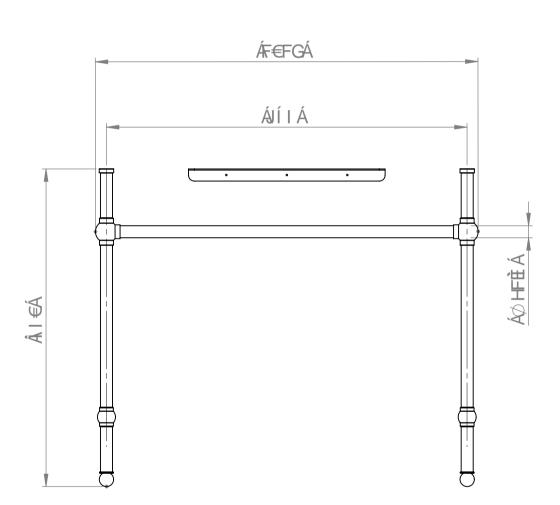

Ô[;;^•][åā]\*Á;æ;à^Á[]Á@[[åÁ^]æ;æ;^]D Ù^^Á;æ;à[^Á[]Áå;æ;ā]\*•Á[;Á;[;^Áå^æ;ā/áāÁ^~~ã^åÈ

€FÈEÏÈEG€ ÙÔŒŠÒÆFKF€ ÚŒÕÒÆÁUØI

Ô[;;^•][åā]\*Á; æà|^Á;@|Á;[jåÁ;^]æææ^|^D Ù^^Á;æà|^Á;@|Áå;æ;ā]\*•Á;;Á;[;^Áå;^ææð;Áá;Á^~~ã^åÈ