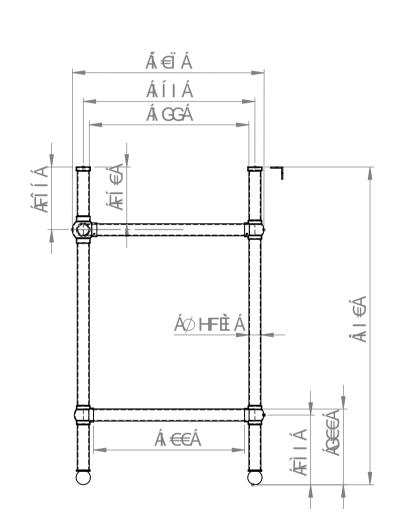

Ô[;;^•][åā]\*Á;æ;à^Á[]Á@[[åÁ^]æ;æ;^]D Ù^^Á;æ;à[^Á[]Áå;æ;ā]\*•Á[;Á;[;^Áå^æ;ā/áāÁ^~~ã^åÈ

€FÈEÏÈEG€ ÙÔŒŠÒÆFKF€ ÚŒÕÒÆÁUØI

Ô[;;^•][åā]\*Á; æà|^Á;@|Á;[jåÁ;^]æææ^|^D Ù^^Á;æà|^Á;@|Áå;æ;ā]\*•Á;;Á;[;^Áå;^ææð;Áá;Á^~~ã^åÈ