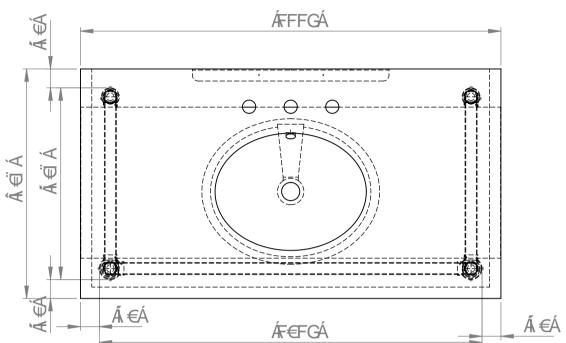

Ô[;;^•][åā]\*Á;æ;à^Á[]Á@[[åÁ^]æ;æ;^]D Ù^^Á;æ;à[^Á[]Áå;æ;ā]\*•Á[;Á;[;^Áå^æ;ā/áāÁ^~~ã^åÈ

€FÈEÏÈEG€ ÙÔŒŠÒÆFKF€ ÚŒÕÒÆÁUØI

Ô[;;^•][åā]\*Á; æà|^Á;@|Á;[jåÁ;^]æææ^|^D Ù^^Á;æà|^Á;@|Áå;æ;ā]\*•Á;;Á;[;^Áå;^ææð;Áá;Á^~~ã^åÈ