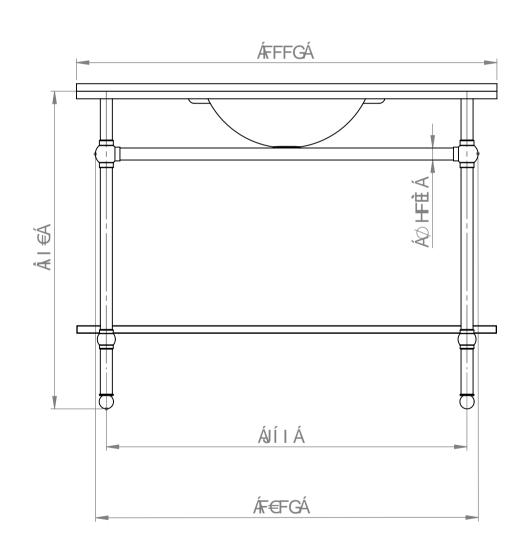

Ô[;;^•][åā]\*Á;æ;à^Á[]Á@[[åÁ^]æ;æ;^]D Ù^^Á;æ;à[^Á[]Áå;æ;ā]\*•Á[;Á;[;^Áå^æ;ā/áāÁ^~~ã^åÈ

€FÈEÏÈEG€ ÙÔŒŠÒÆFKF€ ÚŒÕÒÆÁUØI

Ô[;;^•][åā]\*Á; æà|^Á;@|Á;[jåÁ;^]æææ^|^D Ù^^Á;æà|^Á;@|Áå;æ;ā]\*•Á;;Á;[;^Áå;^ææð;Áá;Á^~~ã^åÈ