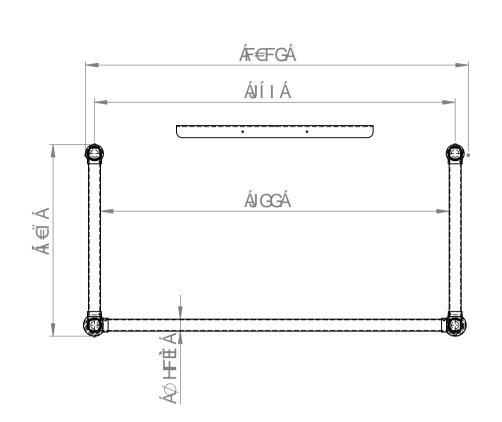

Ô[;;^•][åā]\*Á;æ;à^Á[]Á@[[åÁ^]æ;æ;^]D Ù^^Á;æ;à[^Á[]Áå;æ;ā]\*•Á[;Á;[;^Áå^æ;ā/áāÁ^~~ã^åÈ

€FÈEÏÈEG€ ÙÔŒŠÒÆFKF€ ÚŒÕÒÆÁUØI

Ô[;;^•][åā]\*Á; æà|^Á;@|Á;[jåÁ;^]æææ^|^D Ù^^Á;æà|^Á;@|Áå;æ;ā]\*•Á;;Á;[;^Áå;^ææð;Áá;Á^~~ã^åÈ