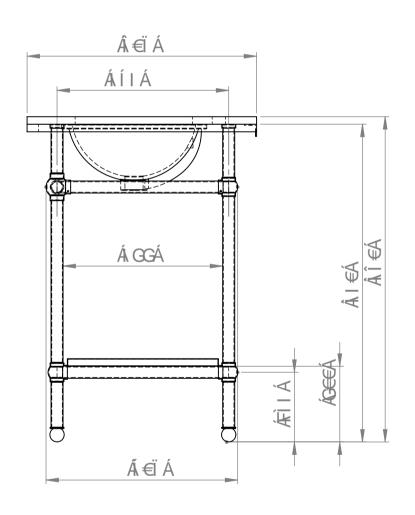

Ô[;;^•][åā]\*Á;æ;à^Á[]Á@[[åÁ^]æ;æ;^]D Ù^^Á;æ;à[^Á[]Áå;æ;ā]\*•Á[;Á;[;^Áå^æ;ā/áāÁ^~~ã^åÈ

€FÈEÏÈEG€ ÙÔŒŠÒÆFKF€ ÚŒÕÒÆÁUØI

Ô[;;^•][åā]\*Á; æà|^Á;@|Á;[jåÁ;^]æææ^|^D Ù^^Á;æà|^Á;@|Áå;æ;ā]\*•Á;;Á;[;^Áå;^ææð;Áá;Á^~~ã^åÈ