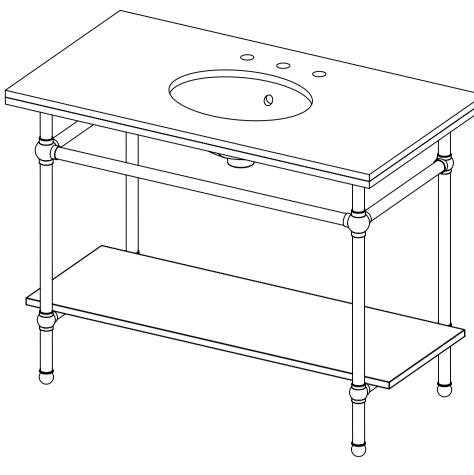

)åÁÄÖ¢dæÁ/ãå^ÁÛð]\*|^Á Tæ)à|^Á/[]ËÖ¢dæÁ/ãå^ÁÛð]\*|^

€FÈEÏÈEG€ ÙÔŒŠÒÆFKF€ ÚŒÕÒÆÁUØI









Ô[;;^•][åā]\*Á; æà|^Á;@|Á;[jåÁ;^]æææ^|^D Ù^^Á;æà|^Á;@|Áå;æ;ā]\*•Á;;Á;[;^Áå;^ææð;Áá;Á^~~ã^åÈ

## BALINEUM

[¦å^¦•Oàæþā]^\*{Èò(È\ ,,,Èaæþā]^\*{Èò(È\ V@^Á&[]^¦ā\*@AÁ[¦Ás@ā^Ás妿;ā]\*Á à^|[}\*•Ás[ÁÓæḥā]^\*{È

QÁ( ˇ•σÁ,[σÁs^Á^] ¦[å ˇ&^åÁ, ¦Á
åã dãa ˇσ⁰åÁ, ãσℚ ˇσÁ, lãt ¦Á, lãσơ}Á
&[}•^}dÈ

O∏ Ásáā ^}•ā;}•Ás⇔^Ás;Á; {Á;}|^••Á [c@^¦;ãr^Árcææ^å Ö[Á;[cÁsæ†^Á¦[{Ás@áÁs¦æ;ā;\* Õ[ coœd Áv æ @ œa) å ÄÄÄÖ¢dæÁv ãå ^ÁÛā) \* |^Á Tælà|^ÁÚ@ |-ÆÄÖ¢dæÁv ãå ^ÁÛā) \* |^

€FÈEÏÈS€G€ ÙÔŒŠÒÆFKF€ ÚŒÕÒÆWÁJØI

T^cæpÁ}ãnÁ@;}Á¸ãnÓmá¸;Á¸ånÓmá¸;IÁ}å^!{[`}cÁsæ;ā,Ásæ;åÁsæ;åÁsæ;åÁsæ;åAá[]Ðo@|~ T^cæpÁ}ãnÁsæ;Ás^Ás;æå^Ás;Ásč•d[{Árã^•Ásæ;åÁsē]}-ãï`¦ææā[}• Óæ;ā,Ásæ;åÁq;}^Ás]|^Á;¦[çãã^åÁsæ;Á;@],}È Ô[âr}orÁsæ;Ás[`!88^Ás@ãÁ;]}Ásæ;ā•Ásæ;åÁq}^È









## BALINEUM

[¦å^¦•Oàæ‡ā]^\*{È&[È\ ,,,Èaæ‡ā]^\*{È&[È\ V@ Á&[]^¦åt@ Á\[¦Ás@ á Á妿, ā}\*Á à^|[}\*•Á\[ÁÓæ+ā}^~`{È

QÁ(, ັ•σÁ, [σÁs, ΛÁ^] ¦[å š& å Á, ¦Á åã dãa čo åÁ, ã σQ čoÁ, ¦ã, ¦Á, ¦ã σο }Á &[}•^}dÈ

 $\tilde{O}[ c@e(A') & @cea) å A \tilde{H} \tilde{O} c d e A \tilde{A} \tilde{A} \tilde{A}) \tilde{a} * |^{A} \tilde{O}[\{] |^{A} c' A \} \tilde{a}$ 

€FÈEÏÈEG€ ÙÔŒŠÒÆÆ€

ÚŒÕÒÁ ÁJØÁ