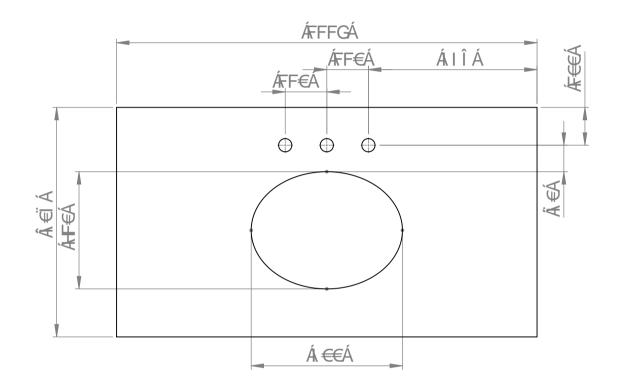

Ô[;;^•][åā]\*Á;æ;à^Á[]Á@[[åÁ^]æ;æ;^]D Ù^^Á;æ;à[^Á[]Áå;æ;ā]\*•Á[;Á;[;^Áå^æ;ā/áāÁ^~~ã^åÈ

€FÈEÏÈEG€ ÙÔŒŠÒÆFKF€ ÚŒÕÒÆÁUØI

Ô[;;^•][åā]\*Á; æà|^Á;@|Á;[jåÁ;^]æææ^|^D Ù^^Á;æà|^Á;@|Áå;æ;ā]\*•Á;;Á;[;^Áå;^ææð;Áá;Á^~~ã^åÈ