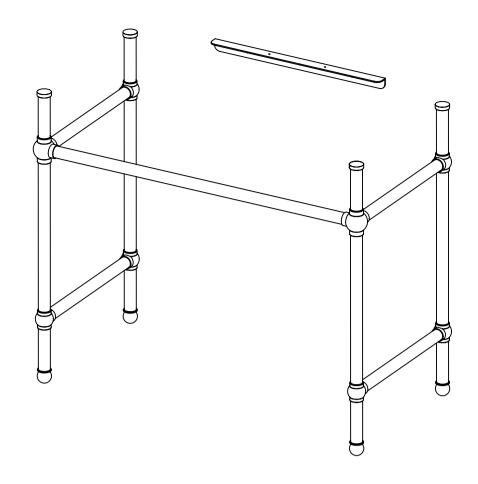

€FÈEÏÈS€G€ ÙÔŒŠÒÆFKF€ ÚŒÕÒÆWÁJØI

T^cæpÁ}ãnÁ@;}Á¸ãnÓmá¸;Á¸ånÓmá¸;IÁ}å^!{[`}cÁsæ;ā,Ásæ;åÁsæ;åÁsæ;åÁsæ;åAá[]Ðo@|~ T^cæpÁ}ãnÁsæ;Ás^Ás;æå^Ás;Ásč•d[{Árã^•Ásæ;åÁsē]}-ãï`¦ææā[}• Óæ;ā,Ásæ;åÁq;}^Ás]|^Á;¦[çãã^åÁsæ;Á;@],}È Ô[âr}orÁsæ;Ás[`!88^Ás@ãÁ;]}Ásæ;ā•Ásæ;åÁq}^È