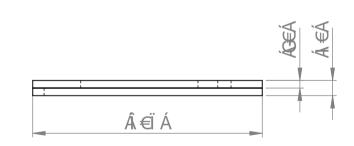

Ô[;;^•][åā]\*Á;æ;à^Á[]Á@[[åÁ^]æ;æ;^]D Ù^^Á;æ;à[^Á[]Áå;æ;ā]\*•Á[;Á;[;^Áå^æ;ā/áāÁ^~~ã^åÈ

€FÈEÏÈEG€ ÙÔŒŠÒÆFKF€ ÚŒÕÒÆÁUØI

Ô[;;^•][åā]\*Á; æà|^Á;@|Á;[jåÁ;^]æææ^|^D Ù^^Á;æà|^Á;@|Áå;æ;ā]\*•Á;;Á;[;^Áå;^ææð;Áá;Á^~~ã^åÈ