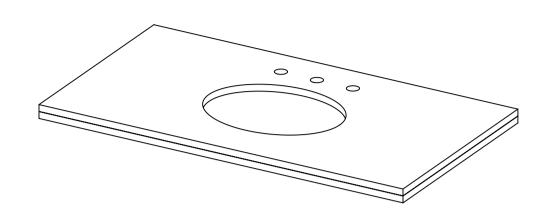

Ô[;;^•][åā]\*Á;æ;à^Á[]Á@[[åÁ^]æ;æ;^]D Ù^^Á;æ;à[^Á[]Áå;æ;ā]\*•Á[;Á;[;^Áå^æ;ā/áāÁ^~~ã^åÈ

€FÈEÏÈEG€ ÙÔŒŠÒÆFKF€ ÚŒÕÒÆÁUØI

Ô[;;^•][åā]\*Á; æà|^Á;@|Á;[jåÁ;^]æææ^|^D Ù^^Á;æà|^Á;@|Áå;æ;ā]\*•Á;;Á;[;^Áå;^ææð;Áá;Á^~~ã^åÈ