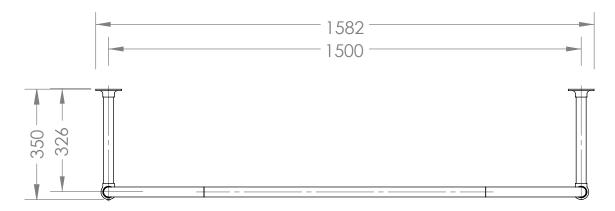

- Handmade in England
  Available in a range of metal finishes
  Custom size available

| BALINEUM                                    | The copyright for this drawing<br>belongs to Balineum.<br>It must not be reproduced or<br>distributed without prior written<br>consent. | Oval Curtain Rail |               |             |
|---------------------------------------------|-----------------------------------------------------------------------------------------------------------------------------------------|-------------------|---------------|-------------|
| orders@balineum.co.uk<br>www.balineum.co.uk | All dimensions are in mm<br>unless otherwise stated.<br>Do not scale from this drawing.                                                 | 25th Feb 2025     | TO SCALE 1:14 | PAGE 1 OF 1 |