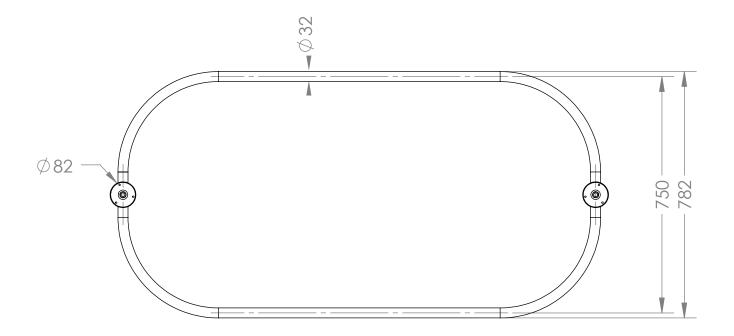

- Handmade in England
  Available in a range of metal finishes
  Custom size available

| BALINEUM                                    | The copyright for this drawing<br>belongs to Balineum.<br>It must not be reproduced or<br>distributed without prior written<br>consent. | Oval Curtain Rail |               |             |
|---------------------------------------------|-----------------------------------------------------------------------------------------------------------------------------------------|-------------------|---------------|-------------|
| orders@balineum.co.uk<br>www.balineum.co.uk | All dimensions are in mm<br>unless otherwise stated.<br>Do not scale from this drawing.                                                 | 25th Feb 2025     | TO SCALE 1:14 | PAGE 1 OF 1 |