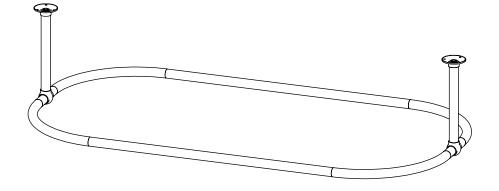

- Handmade in England
  Available in a range of metal finishes
  Custom size available

| BALINEUM                                    | The copyright for this drawing<br>belongs to Balineum.<br>It must not be reproduced or<br>distributed without prior written<br>consent. | Oval Curtain Rail |               |             |
|---------------------------------------------|-----------------------------------------------------------------------------------------------------------------------------------------|-------------------|---------------|-------------|
| orders@balineum.co.uk<br>www.balineum.co.uk | All dimensions are in mm<br>unless otherwise stated.<br>Do not scale from this drawing.                                                 | 25th Feb 2025     | TO SCALE 1:14 | PAGE 1 OF 1 |