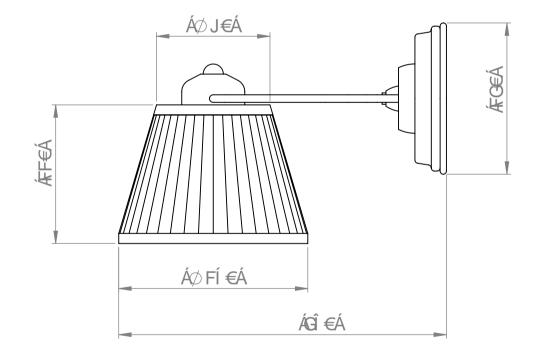

| BALINEUM<br>[¦å^¦•O àæ‡ð ^* { È&į È \<br>, , , Èaæ‡ð ^* { È&į È \ | V@~Á&[]^¦ãt@oÁ{[¦Ás@ārÁ妿çā]*Á<br>à^ [}*•Á{[ÁÓæ¢a]^`{È<br>@uÁ{`•oÁ}[oÁà^Á^]¦[å`&^åÁ[¦Á<br>åãidãa`c∿åÁ,ão@[`oÁj¦ā[¦Á;¦ãac^}Á | V¦æ];^:^ÁYæ∥Áðã@oáQCäÍÍD |           | D         |
|-------------------------------------------------------------------|----------------------------------------------------------------------------------------------------------------------------|--------------------------|-----------|-----------|
|                                                                   | &[}•^}cÈ<br>C∰/&åã[^}•ã[}•Áæch Á&jÁ({Á`} ^••Á<br>[c@o`¦,ã*^Árcæechå<br>Ö[Á)[cA*&æqh Á+[{Ás@ãr Á妿çã)*                       | FÎÁQE*`∙OÁG€€GG          | ÙÔŒŠÒÁFKH | ÚŒŨÒÆÁJØÆ |