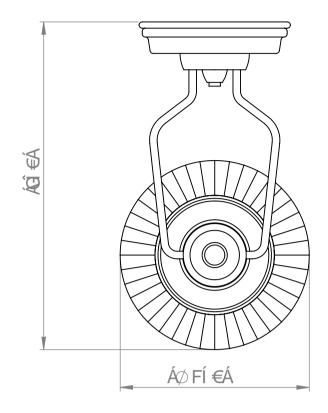

| BALINEUM<br>[¦å^¦•O àæ‡ð ^* { È&į È \<br>, , , Èaæ‡ð ^* { È&į È \ | V@~Á&[]^¦ãt@oÁ{[¦Ás@ārÁ妿çā]*Á<br>à^ [}*•Á{[ÁÓæ¢a]^`{È<br>@uÁ{`•oÁ}[oÁà^Á^]¦[å`&^åÁ[¦Á<br>åãidãa`c∿åÁ,ão@[`oÁj¦ā[¦Á;¦ãac^}Á | V¦æ];^:^ÁYæ∥Áðã@oáQCäÍÍD |           | D         |
|-------------------------------------------------------------------|----------------------------------------------------------------------------------------------------------------------------|--------------------------|-----------|-----------|
|                                                                   | &[}•^}cÈ<br>C∰/&åã[^}•ã[}•Áæch Á&jÁ({Á`} ^••Á<br>[c@o`¦,ã*^Árcæechå<br>Ö[Á)[cA*&æqh Á+[{Ás@ãr Á妿çã)*                       | FÎÁQE*`∙OÁG€€GG          | ÙÔŒŠÒÁFKH | ÚŒŨÒÆÁJØÆ |