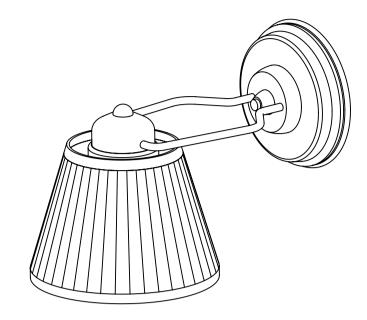

| BALINEUM<br>[¦å^¦•O àæ‡ð ^* { È&į È \<br>, , , Èaæ‡ð ^* { È&į È \ | V@~Á&[]^¦ãt@oÁ{[¦Ás@ārÁ妿çā]*Á<br>à^ [}*•Á{[ÁÓæ¢a]^`{È<br>@uÁ{`•oÁ}[oÁà^Á^]¦[å`&^åÁ[¦Á<br>åãidãa`c∿åÁ,ão@[`oÁj¦ā[¦Á;¦ãac^}Á | V¦æ];^:^ÁYæ∥Áðã@oáQCäÍÍD |           | D         |
|-------------------------------------------------------------------|----------------------------------------------------------------------------------------------------------------------------|--------------------------|-----------|-----------|
|                                                                   | &[}•^}cÈ<br>C∰/&åã[^}•ã[}•Áæch Á&jÁ({Á`} ^••Á<br>[c@o`¦,ã*^Árcæechå<br>Ö[Á)[cA*&æqh Á+[{Ás@ãr Á妿çã)*                       | FÎÁQE*`∙OÁG€€GG          | ÙÔŒŠÒÁFKH | ÚŒŨÒÆÁJØÆ |