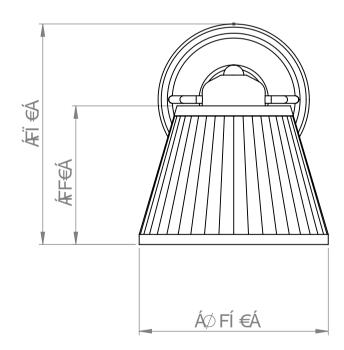

| BALINEUM<br>[¦å^¦•O àæ‡ð ^* { È&į È \<br>, , , Èaæ‡ð ^* { È&į È \ | V@~Á&[]^¦ãt@oÁ{[¦Ás@ārÁ妿çā]*Á<br>à^ [}*•Á{[ÁÓæ¢a]^`{È<br>@uÁ{`•oÁ}[oÁà^Á^]¦[å`&^åÁ[¦Á<br>åãidãa`c∿åÁ,ão@[`oÁj¦ā[¦Á;¦ãac^}Á | V¦æ];^:^ÁYæ∥Áðã@oáQCäÍÍD |           | D         |
|-------------------------------------------------------------------|----------------------------------------------------------------------------------------------------------------------------|--------------------------|-----------|-----------|
|                                                                   | &[}•^}cÈ<br>C∰/&åã[^}•ã[}•Áæch Á&jÁ({Á`} ^••Á<br>[c@o`¦,ã*^Árcæechå<br>Ö[Á)[cA*&æqh Á+[{Ás@ãr Á妿çã)*                       | FÎÁQE*`∙OÁG€€GG          | ÙÔŒŠÒÁFKH | ÚŒŨÒÆÁJØÆ |