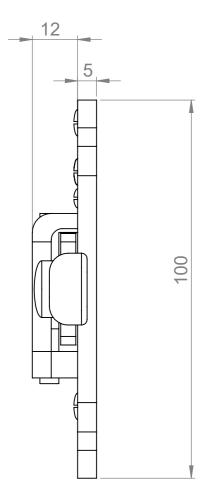

| BALINEUM                                    | The copyright for this drawing<br>belongs to Balineum.<br>It must not be reproduced or<br>distributed without prior written<br>consent.<br>All dimensions are in mm unless<br>otherwise stated<br>Do not scale from this drawing | Icebox Handle 01-MDF-236-U Right |           |             |
|---------------------------------------------|----------------------------------------------------------------------------------------------------------------------------------------------------------------------------------------------------------------------------------|----------------------------------|-----------|-------------|
| orders@balineum.co.uk<br>www.balineum.co.uk |                                                                                                                                                                                                                                  | 30.04.2019                       | SCALE 1:1 | PAGE 1 OF 1 |