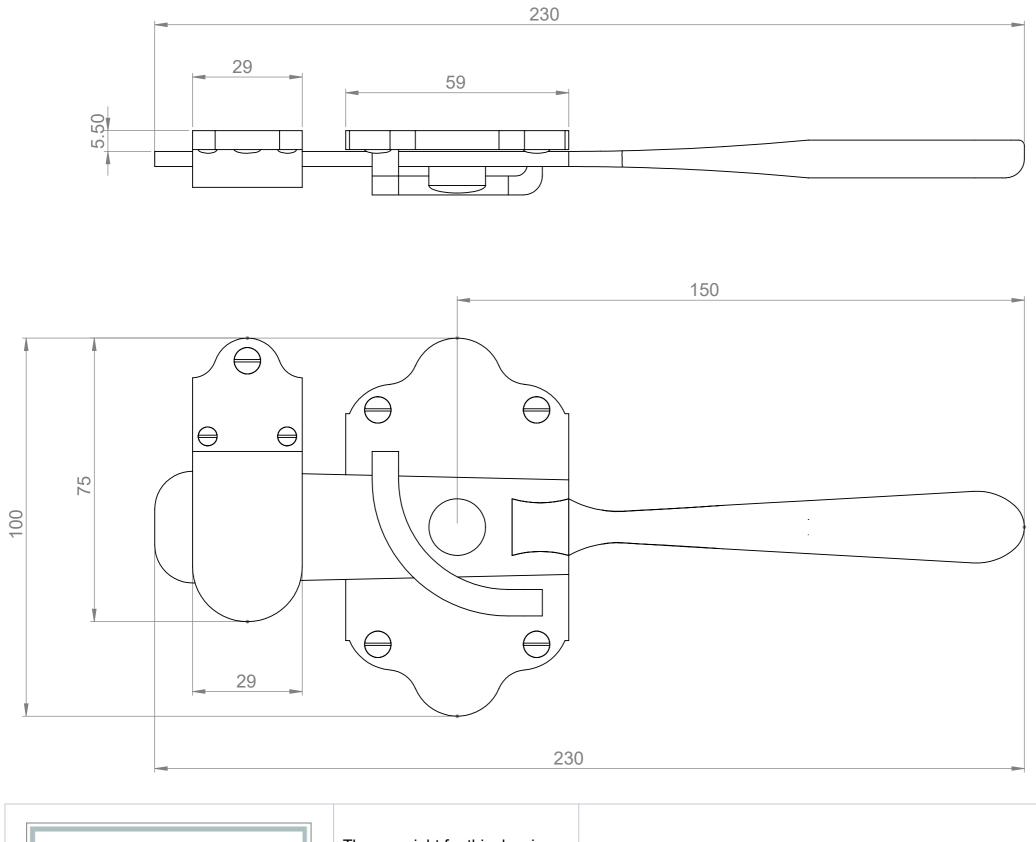

| BALINEUM                                    | The copyright for this drawing<br>belongs to Balineum.<br>It must not be reproduced or<br>distributed without prior written<br>consent.<br>All dimensions are in mm unless<br>otherwise stated<br>Do not scale from this drawing | Icebox Handle 01-MDF-236-U Right |           |             |
|---------------------------------------------|----------------------------------------------------------------------------------------------------------------------------------------------------------------------------------------------------------------------------------|----------------------------------|-----------|-------------|
| orders@balineum.co.uk<br>www.balineum.co.uk |                                                                                                                                                                                                                                  | 30.04.2019                       | SCALE 1:1 | PAGE 1 OF 1 |